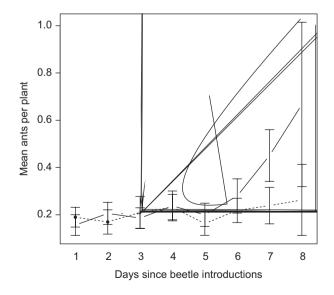

= = = = = = = = = = = = = = = = = = = = = = = = = = = = = = = = = = = = = = = = = = = = = = = = = = = = = = = = = = = = = = = = = = = = = = = = = = = = = = = = = = = = = = = = = = = = = = = = = = = = = = = = = = = = = = = = = = = = = = = = = = = = = = = = = = = = = = = = = = = = = = = = = = = = = = = = = = = = = = = = = = = = = = = = = = = = = = = = = = = = = = = = = = = = = = = = = = = = = = = = = = = = = = = = = = = = = = = = = = = = = = = = = = = = = = = = = = = = = = = = = = = = = = = = = = = = = = = = = = = = = = = = =

M. rubra



1. 1 . -6.4 X χ χ <. + Δ ± + <= = ۶ •., 1 •. •... ± . • . s s 1 -• • • <u>+</u> • = • • • • • • 1 -=

## D,

 $\bullet^{-1} = \bullet_{c}$ .... ٠ . • • / . . . 1,1 . •, •1, •, •, . . . . . . ۰, • • <sub>2</sub> 1 1. . . • 1 .1. . •1 e e 1 . • . - . ٠, ۰.



and the second and the second ייייי אין איייא אייי אייייי אין איייא אין איייא אין איייא אין איייא אין איייא א انواف می داد. در اف می در این مهری در اف از ما ۹۰ از مارف از مارف از م and the second end of the second s يو الرجو برايا فالمراق فروا والمرور بالواد ال 10 - + 10, 011 - 1, 0, 11, 37 - 110 011 - 1, 7, - 0 - 1, 9 بر الروم مراجع المراجع المراجع

Acknowledgements -

## Ŗĭ,

- · · , المراجع I and y and y
   I and y and y

- japonica
- 1. 11 Pheidole megacepahala Coccus viridis
- Pluchea indica
- < **,\***
- The second secon and a second second
- inter a laterary solar of y

- ایه از ۱۹ را با ۱۹ را با ۱۹ را ۲۰ ۱۰ از ۱۹ (۱۳۱۰ ۲۰۱۰ میز با ۱۹ زیار ۱۹ ۲۰ زیار ۲۰ ۱۹ را ۲۰ ۱۹ را ۲۰ ۱۹ را ۲۰ ا ۱۱ ۱۹ از ایروزه با ۱۹ زیاف از ۱۹ از ۱۹ از ۱۹ را ۲۰ زیاف ۱۹ زیاف ۱۹ و واره ۲۰ ۱۹ زیاف ۱۹ زیاف ۱۹ زیاف