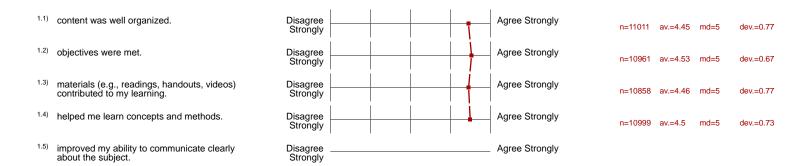

1. 1.1) n=10999 av.=4.5 md=5 dev.=0.73 ngly md=5 n=10947 av.=4.46 md=5 dev.=0.76 Agree Strongly 01/23/2024 Class Climate Evaluation Page 1